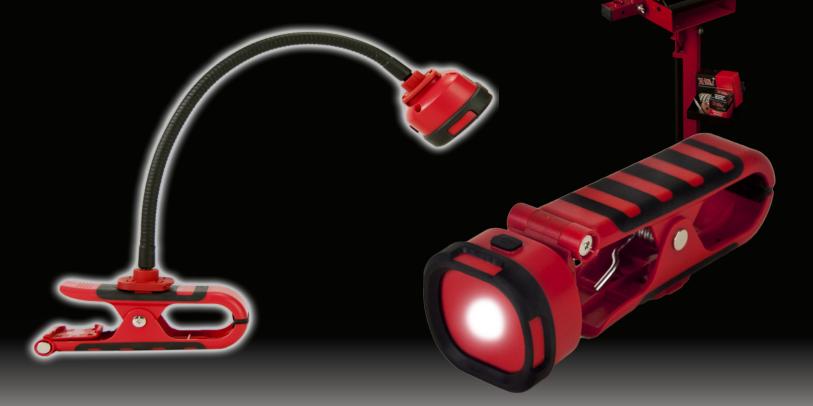

## **14-921 TIRE SERVICE LED WORK LIGHT**

- Designed For Hands-Free Lighting During Tire Service and Other Work Applications
- 12" Adjustable Spring-Tube For Optimum Light Positioning Within Tight Spaces
- Compact High-Power LED Light Provides Up To 300 LUX For Intense Focus
  And Optimum Visibility
- Clamp-On Handle Quickly And Easily "Grips" Over The Bead Of A Tire
  For Complete Hands-Free Light Assistance
- Compatible With All Passenger, Light Truck, And Commercial Truck Tires
- Compatible With All Tire Spreaders
- Multiple High-Power Magnets On The Handle And Light Head Attach Easily To Most Metal Surfaces
- Unique Design Provides Unlimited Vehicle Service And Work Applications
- Lithium-Ion Rechargeable Battery